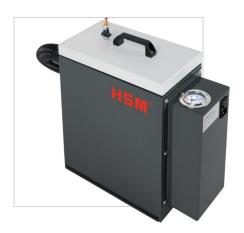

**HSM ProfiPack P425** 

Standalone packaging padding machine with hardened solid steel cutting rollers, powerful and efficient drive which allows continuous operation

# **HSM ProfiPack P425**

## **HSM ProfiPack P425**