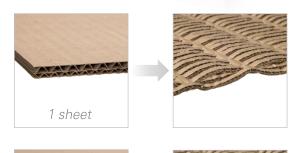

Standalone device

425 mm

20 mm

up to 3 corrugated cardboard sheets per cycle

200 mm/s

up to 120 kg/h

Continuous operation

63-64 d(BA)

### Scope of application

Padding mats using of packaging material as layers between products

Fill material using of packaging material to fill up voids between products and box walls

Packaging for box lining
using of packaging material as a
barrier between products and box
walls to protect them against shifting
and damage during transportation