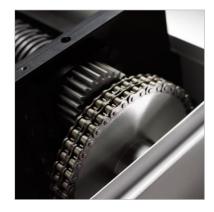

### Advantages at a glance

Measurement scale enables the material width to be easily adjusted to the extent it is required for box lining

Robust construction due to the metal chains, gears and bearing plates, ensures a long operation life of the machine

Special cutting rollers
manufactured from one piece of solid
steel are hardened to enable precise
cutting and are therefore impervious
to staples and similar soft metals

Robust membrane keypad for intuitive operation (forward and backward), incl. LED indications