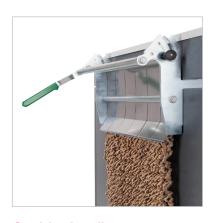

**Cushioning flap** to adjust the cushioning volume of the output material to fill void in the box more efficiently

Emergency stop button to enhance machine and user safety in order to avert or reduce hazards during operation

### Scope of application

Padding mats using of packaging material as layers between products

Fill material using of packaging material to fill up voids between products and box walls

Packaging for box lining
using of packaging material as a
barrier between products and box
walls to protect them against shifting
and damage during transportation