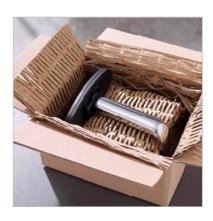

### Scope of application

Padding mats using of packaging material as layers between products

Fill material using of packaging material to fill up voids between products and box walls

Packaging for box lining
using of packaging material as a
barrier between products and box
walls to protect them against shifting
and damage during transportation