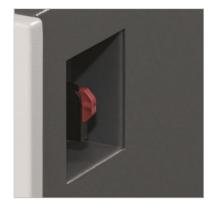

**Cushioning flap** to adjust the cushioning volume of the output material to fill void in the box more efficiently

Emergency stop button to enhance machine and user safety in order to avert or reduce hazards during operation

**Supporting table**Generously sized supporting table ensures comfortable, easy handling

Castors with parking breaks stable swivel castors under the packaging padding machine enable mobile use

Recessed main switch with the ability to secure it with a padlock to prevent unauthorized use