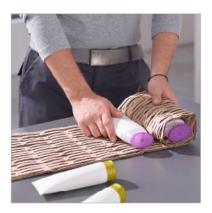

### Scope of application

Padding mats using of packaging material as layers between products

Fill material using of packaging material to fill up voids between products and box walls

Packaging for box lining
using of packaging material as a
barrier between products and box
walls to protect them against shifting
and damage during transportation

**Decoration purposes**perforated cardboard can be
stretched and creatively formed
in order to be used for design
purposes