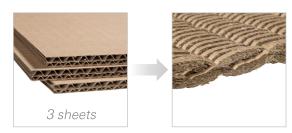

Standalone device

425 mm

20 mm

up to 3 corrugated cardboard sheets per cycle

200 mm/s

up to 120 kg/h

Continuous operation

63-64 d(BA)