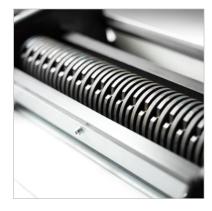

Special cutting rollers
manufactured from one piece of solid
steel are hardened to enable precise
cutting and are therefore impervious
to staples and similar soft metals

Robust membrane keypad for intuitive operation (forward and backward), incl. LED indications