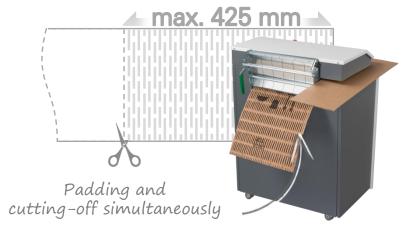

Standalone device

425 mm

20 mm

up to 3 corrugated cardboard sheets per cycle

200 mm/s

up to 120 kg/h

Continuous operation

63-64 d(BA)

### Advantages at a glance

Measurement scale enables the material width to be easily adjusted to the extent it is required for box lining

Robust construction due to the metal chains, gears and bearing plates, ensures a long operation life of the machine