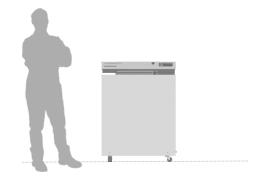

3,8 kW (\*\*)

400 V (three phase)

50 Hz

770 x 570 x 1040 mm

176 kg

- HSM offers 100% recyclable, renewable and therefore sustainable packaging solution
- HSM ProfiPack packaging machine improves your packing efficiency by converting used cardboard into packaging material for various applications