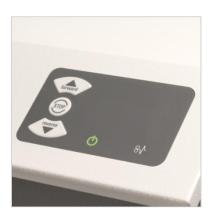

Special cutting rollers
manufactured from one piece of solid
steel are hardened to enable precise
cutting and are therefore impervious
to staples and similar soft metals

Robust membrane keypad for intuitive operation (forward and backward), incl. LED indications