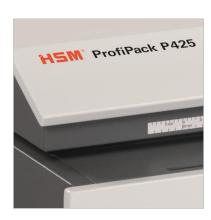

**HSM ProfiPack P425** 

Standalone packaging padding machine with hardened solid steel cutting rollers, powerful and efficient drive which allows continuous operation

### Advantages at a glance

Measurement scale enables the material width to be easily adjusted to the extent it is required for box lining

Robust construction due to the metal chains, gears and bearing plates, ensures a long operation life of the machine