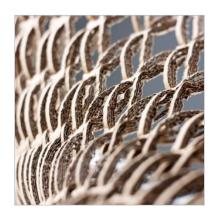

**Decoration purposes**perforated cardboard can be
stretched and creatively formed
in order to be used for design
purposes