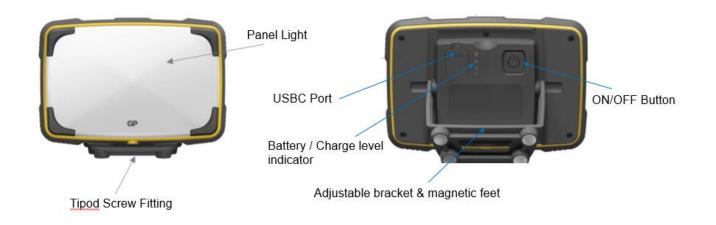

#### **Product features**

Battery : 18650 Li ion, 2550mAH x 2, with PCM

Battery / Charge level indicator : 4 Blue LED
Charging port : Type C, 5V2A

Charging time : 4h
ON/OFF Button : 1

Light Level : Low → Mid → High → Off