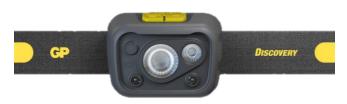

## **Basic information**

Product Name : Discovery Tough Motion Sensor Work headlamp

Dimension : 66 x 48.7 x 37.5 mm

Weight : 61.5g (w/o batteries), 97.5g (w/ batteries)

Housing material : Plastic

Battery type : 3x AAA alkaline / NiMH batteries