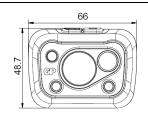

## **Basic information**

Product Name : Discovery Tough Motion Sensor Work headlamp

Dimension : 66 x 48.7 x 37.5 mm

Weight : 61.5g (w/o batteries), 97.5g (w/ batteries)

Housing material : Plastic

Battery type : 3x AAA alkaline / NiMH batteries