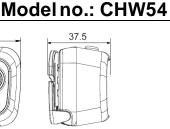

## **Basic information**

Product Name : Discovery Tough Motion Sensor Work headlamp

Dimension : 66 x 48.7 x 37.5 mm

Weight : 61.5g (w/o batteries), 97.5g (w/ batteries)

Housing material : Plastic

Battery type : 3x AAA alkaline / NiMH batteries