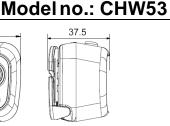

#### **Basic information**

Product Name : Discovery Tough Work Headlamp

Dimension : 66 x 48.7 x 37.5 mm

Weight : 61.5g (w/o batteries), 97.5g (w/ batteries)

Housing material : Plastic

Battery type : 3x AAA alkaline / NiMH batteries