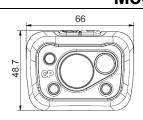

#### **Basic information**

Product Name : Discovery Tough Work Headlamp

Dimension : 66 x 48.7 x 37.5 mm

Weight : 61.5g (w/o batteries), 97.5g (w/ batteries)

Housing material : Plastic

Battery type : 3x AAA alkaline / NiMH batteries