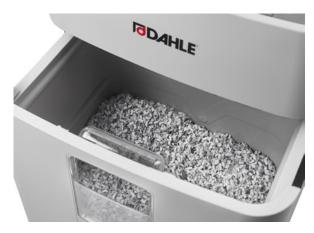

- Convenient feeding and reversing function for manual control
- Automatic safety shut-off when the waste container is full or open
- · Inspection window as optical waste level indicator
- Autofeed function shreds up to 300 sheets (80 gsm) in a single load, with lockable paper feeder
- · Overload indicator
- Manual paper feeder, 12-14 sheets of paper (80 gsm)
- · Overheating protection with optical indicator
- · Pull-out waste container
- Powerful motor ensures high performance and longer run times
- · Convenient swivel castors for greater mobility

## Document shredders DAHLE ShredMATIC® 300

Pull-out waste box for conveniently emptying the document shredder

Shreds stacks of up to 300 sheets at 80 g/m<sup>2</sup>

Manual feed of 9–11 sheets possible

Clearly designed, user-friendly control panel