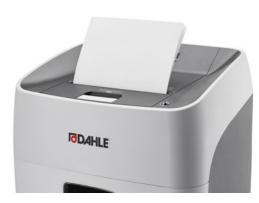

## Document shredders DAHLE ShredMATIC® 300

- Intelligent autofeed document shredder with automatic paper feeder for desk-side use
- MHP® (Matrix High-Performance) cutting rollers: high-quality compound steel rollers for a guaranteed long service life
- Patented manufacturing process conserves resources by using significantly less raw material compared to production of traditional cutting rollers
- · Oil- and maintenance-free operation
- Higher performance and greater convenience thanks to MHP cutting rollers
- With automatic motor cut-out after 10 minutes without use
- Integrated photoelectric sensor for automatic start-stop function enables fast availability and safe use
- Automatic paper reverse function clears excess paper

## Document shredders DAHLE ShredMATIC® 300

Pull-out waste box for conveniently emptying the document shredder

Shreds stacks of up to 300 sheets at 80 g/m<sup>2</sup>

Manual feed of 9–11 sheets possible

Clearly designed, user-friendly control panel