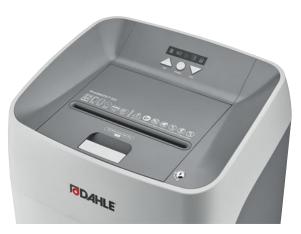

## Document shredders DAHLE ShredMATIC® 300

Pull-out waste box for conveniently emptying the document shredder

Shreds stacks of up to 300 sheets at 80 g/m<sup>2</sup>

Manual feed of 9–11 sheets possible

Clearly designed, user-friendly control panel