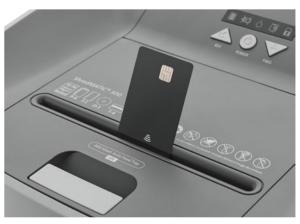

| 696 x 425 x 351     |
| EAN                            | 4009729069202       |













<sup>\*</sup> Maximum number of DIN A4 sheets that can be shredded in a single load under the following conditions: new cutting rollers (oiled if necessary), cold motor, power supply with rated voltage and rated frequency (230V/50Hz; 120V/60Hz). Sheet capacity may be lower and operating noise higher under different conditions. Sheet capacity may also vary due to sheet characteristics and paper feed.



## Document shredders DAHLE ShredMATIC® 300



Pull-out waste box for conveniently emptying the document shredder



Shreds stacks of up to 300 sheets at 80 g/m<sup>2</sup>



Manual feed of 9–11 sheets possible



Clearly designed, user-friendly control panel



Reliably destroys CDs and DVDs



Reliably destroys cards