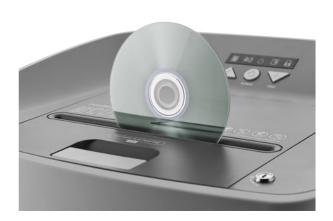

|
| Dimensions H x W x D (mm)      | 696 x 425 x 351     |
| EAN                            | 4009729069202       |













<sup>\*</sup> Maximum number of DIN A4 sheets that can be shredded in a single load under the following conditions: new cutting rollers (oiled if necessary), cold motor, power supply with rated voltage and rated frequency (230V/50Hz; 120V/60Hz). Sheet capacity may be lower and operating noise higher under different conditions. Sheet capacity may also vary due to sheet characteristics and paper feed.



## Document shredders DAHLE ShredMATIC® 300



Pull-out waste box for conveniently emptying the document shredder



Shreds stacks of up to 300 sheets at 80 g/m<sup>2</sup>



Manual feed of 9–11 sheets possible



Clearly designed, user-friendly control panel



Reliably destroys CDs and DVDs



Reliably destroys cards