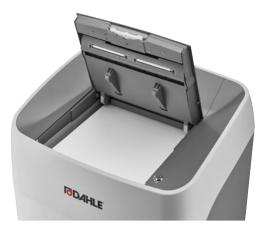

- Convenient feeding and reversing function for manual control
- Automatic safety shut-off when the waste container is full or open
- · Inspection window as optical waste level indicator
- Autofeed function shreds up to 300 sheets (80 gsm) in a single load, with lockable paper feeder
- · Overload indicator
- Manual paper feeder, 12-14 sheets of paper (80 gsm)
- · Overheating protection with optical indicator
- · Pull-out waste container
- Powerful motor ensures high performance and longer run times
- · Convenient swivel castors for greater mobility

## Document shredders DAHLE ShredMATIC® 300

Pull-out waste box for conveniently emptying the document shredder

Shreds stacks of up to 300 sheets at 80 g/m<sup>2</sup>

Manual feed of 9–11 sheets possible

Clearly designed, user-friendly control panel